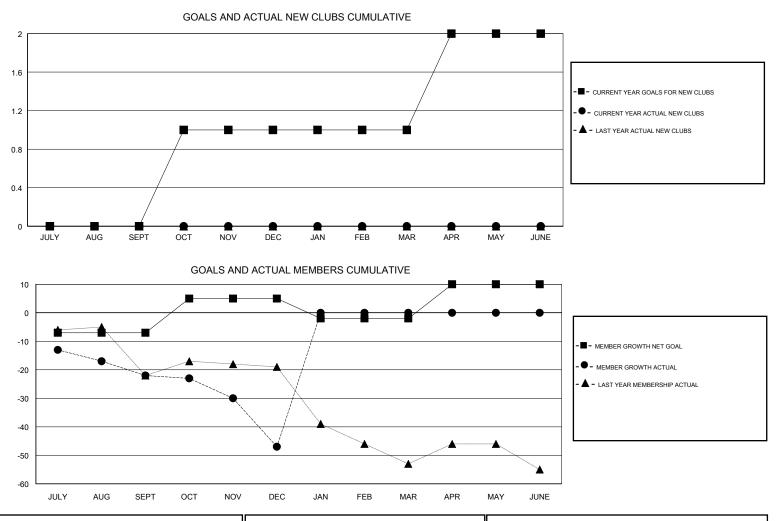

## HOWARD HUDSON LOCATION IDAHO GMT CA GMT: Clubs Members RESULTS FOR 2018-2019 RESULTS FOR 2018-2019 NEW CLUB GOAL NEW CLUBS DROPPED CLUBS MEMBER GROWTH NET MEMBER GROWTH DROPPED QUARTER QUARTER GOAL ACTUAL MEMBERS ACTUAL (including transfers) 0 0 1 -7 16 38 JULY/AUG/SEPT JULY/AUG/SEPT 1 0 0 12 12 35 OCT/NOV/DEC OCT/NOV/DEC 0 0 0 -7 0 0 JAN/FEB/MAR JAN/FEB/MAR 1 0 0 0 0 12 APR/MAY/JUNE APR/MAY/JUNE